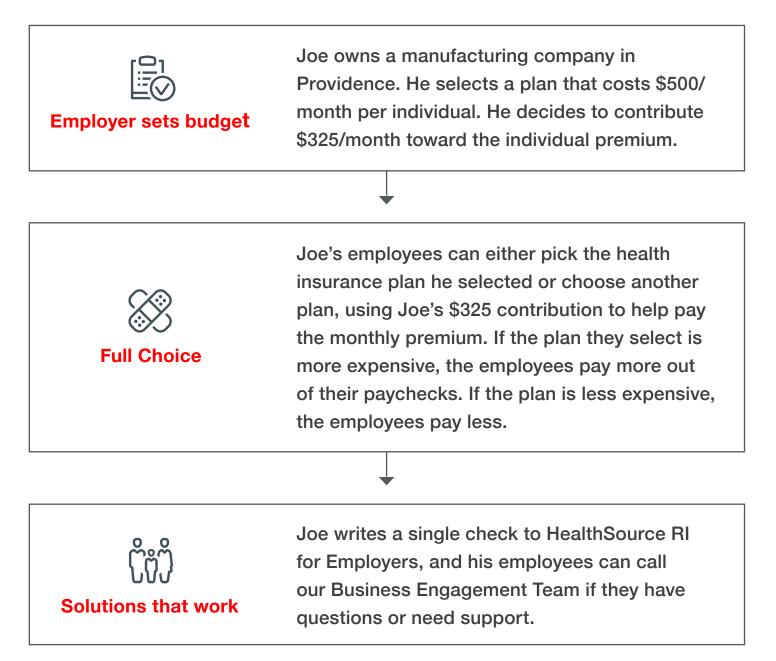

- o By the 17th: employees pick their plans
  - o By the 23rd: make your first payment

#### Call for a free quote today

- To find a broker or for information on enrolling, visit HealthSourceRI.com/Employers
- Call our Business Engagement Team at 1-855-683-6757

**Rates as of November 1, 2019**. This is a partial summary of benefits and coverage and should not be considered a contract. This information, including all quoted rates, should be used for informational purposes only. Changes may be made to the benefits and coverage policies described here. You should only rely upon the Evidence of Coverage document provided to you from your health insurance company for information about covered benefits, limitations and exclusions.

The following case study illustrates how Full Choice works:



### Ask your broker about HealthSource RI for Employers!

BCBSRI: Blue Cross & Blue Shield of Rhode Island NHPRI: Neighborhood Health Plan of Rhode Island

| BASIC PLAN INFORMATION                                                                                                                                                                                                                                                                                                              | INSURANCE COMPANY                                             | BCBSRI                                                                  | NHPRI                                                                 |
|-------------------------------------------------------------------------------------------------------