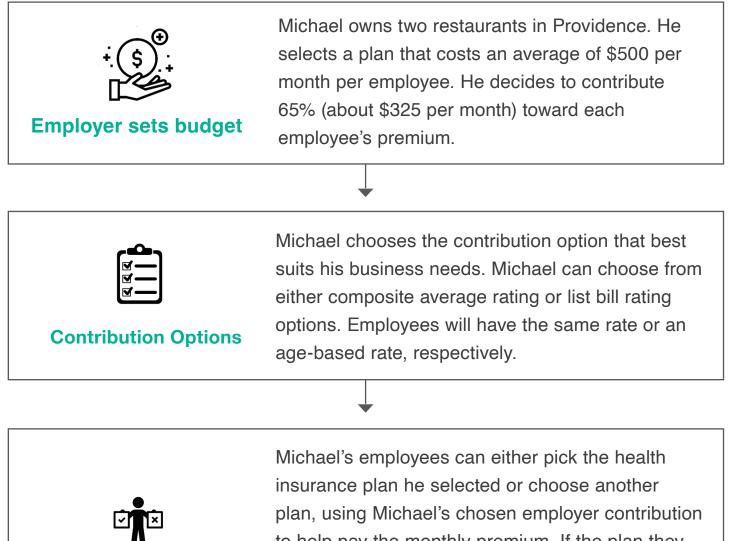

#### The following case study illustrates how Full Choice works:

Image: Plan, using Michael's chosen employer contribution<br/>to help pay the monthly premium. If the plan they<br/>select is more expensive, the employee pays more<br/>out of their paycheck. If the plan is less expensive,<br/>the employee pays less.Image: Plan, using Michael's chosen employer contribution<br/>to help pay the monthly premium. If the plan they<br/>select is more expensive, the employee pays more<br/>out of their paycheck. If the plan is less expensive,<br/>the employee pays less.Image: Plan, using Michael's chosen employer contribution<br/>to help pay the monthly premium. If the plan they<br/>select is more expensive, the employee pays more<br/>out of their paycheck. If the plan is less expensive,<br/>the employee pays less.Image: Plan, using Michael's chosen employee contribution<br/>to help pay the monthly premium. If the plan they<br/>select is more expensive, the employee pays more<br/>out of their paycheck. If the plan is less expensive,<br/>the employee pays less.Image: Plan, using Michael writes a single check to HealthSource RI<br/>for Employers, and his employees can call our<br/>Business Engagement Team if they have questions<br/>or need support.