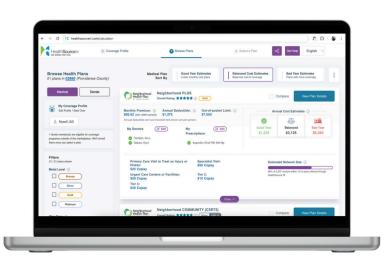

## We're here to help!

You can use our Plan Comparison & Savings Tool at <u>HealthSourceRI.com/Calculator</u> to compare plan costs and estimate your savings. Just enter your age, family size, and income to find the plan that best meets your needs and budget in less than five minutes.