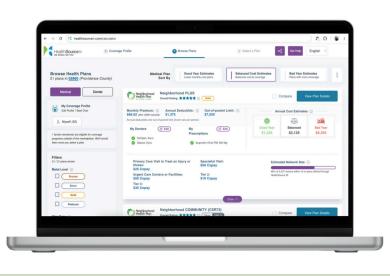

## We're here to help!

You can use our Plan Comparison & Savings Tool at <u>HealthSourceRI.com/Calculator</u> to compare plan costs and estimate your savings. Just enter your age, family size, and income to find the plan that best meets your needs and budget in less than five minutes.